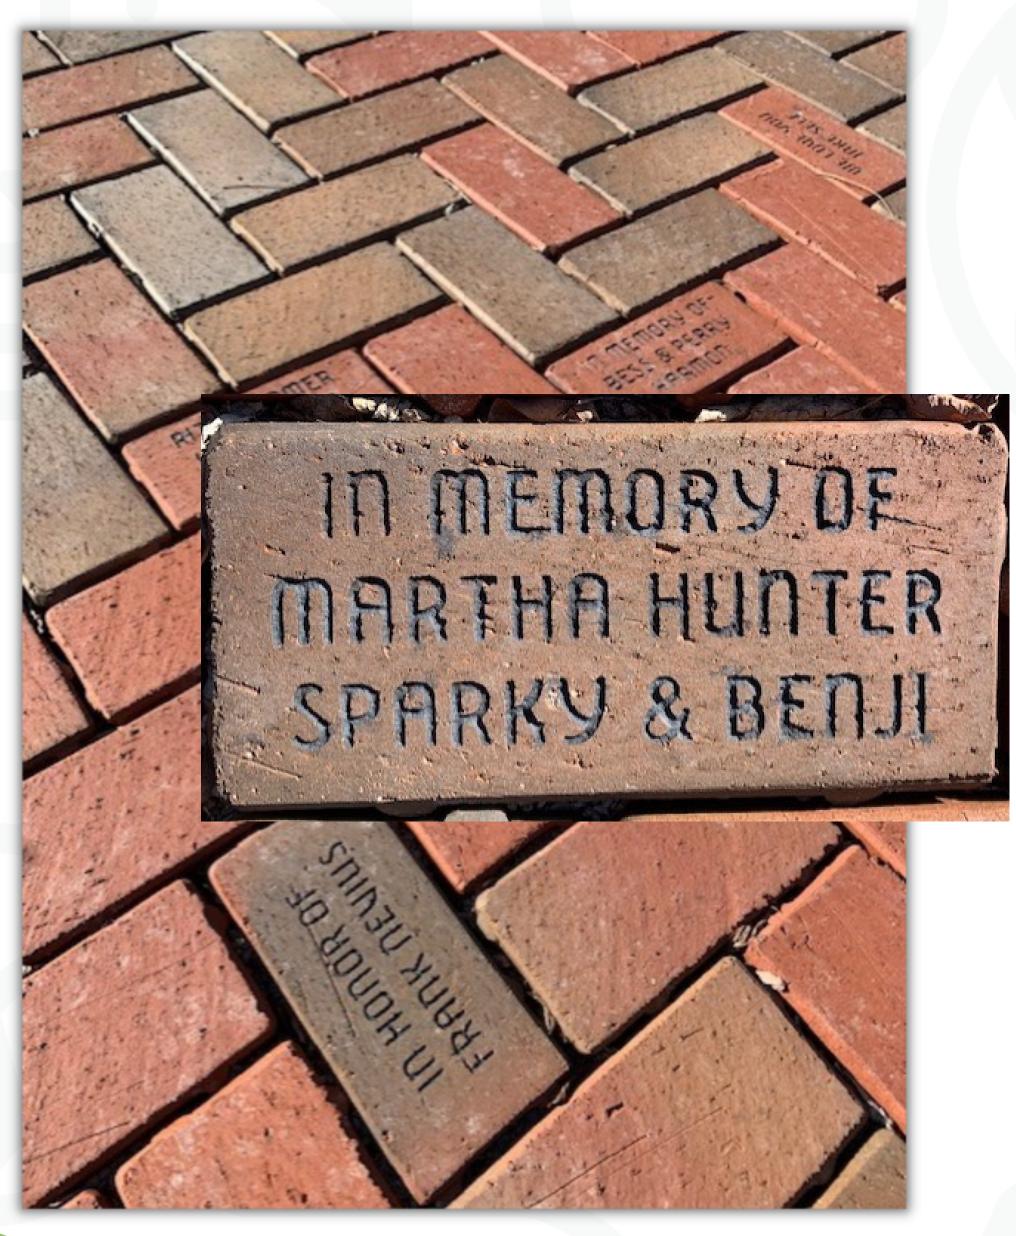

#### BRICK

## Adopt a Brick!

Support Opportunity
Brick - \$250 Each

Each brick comes with up to 3 customizable lines (with 14 total characters including spaces per line)