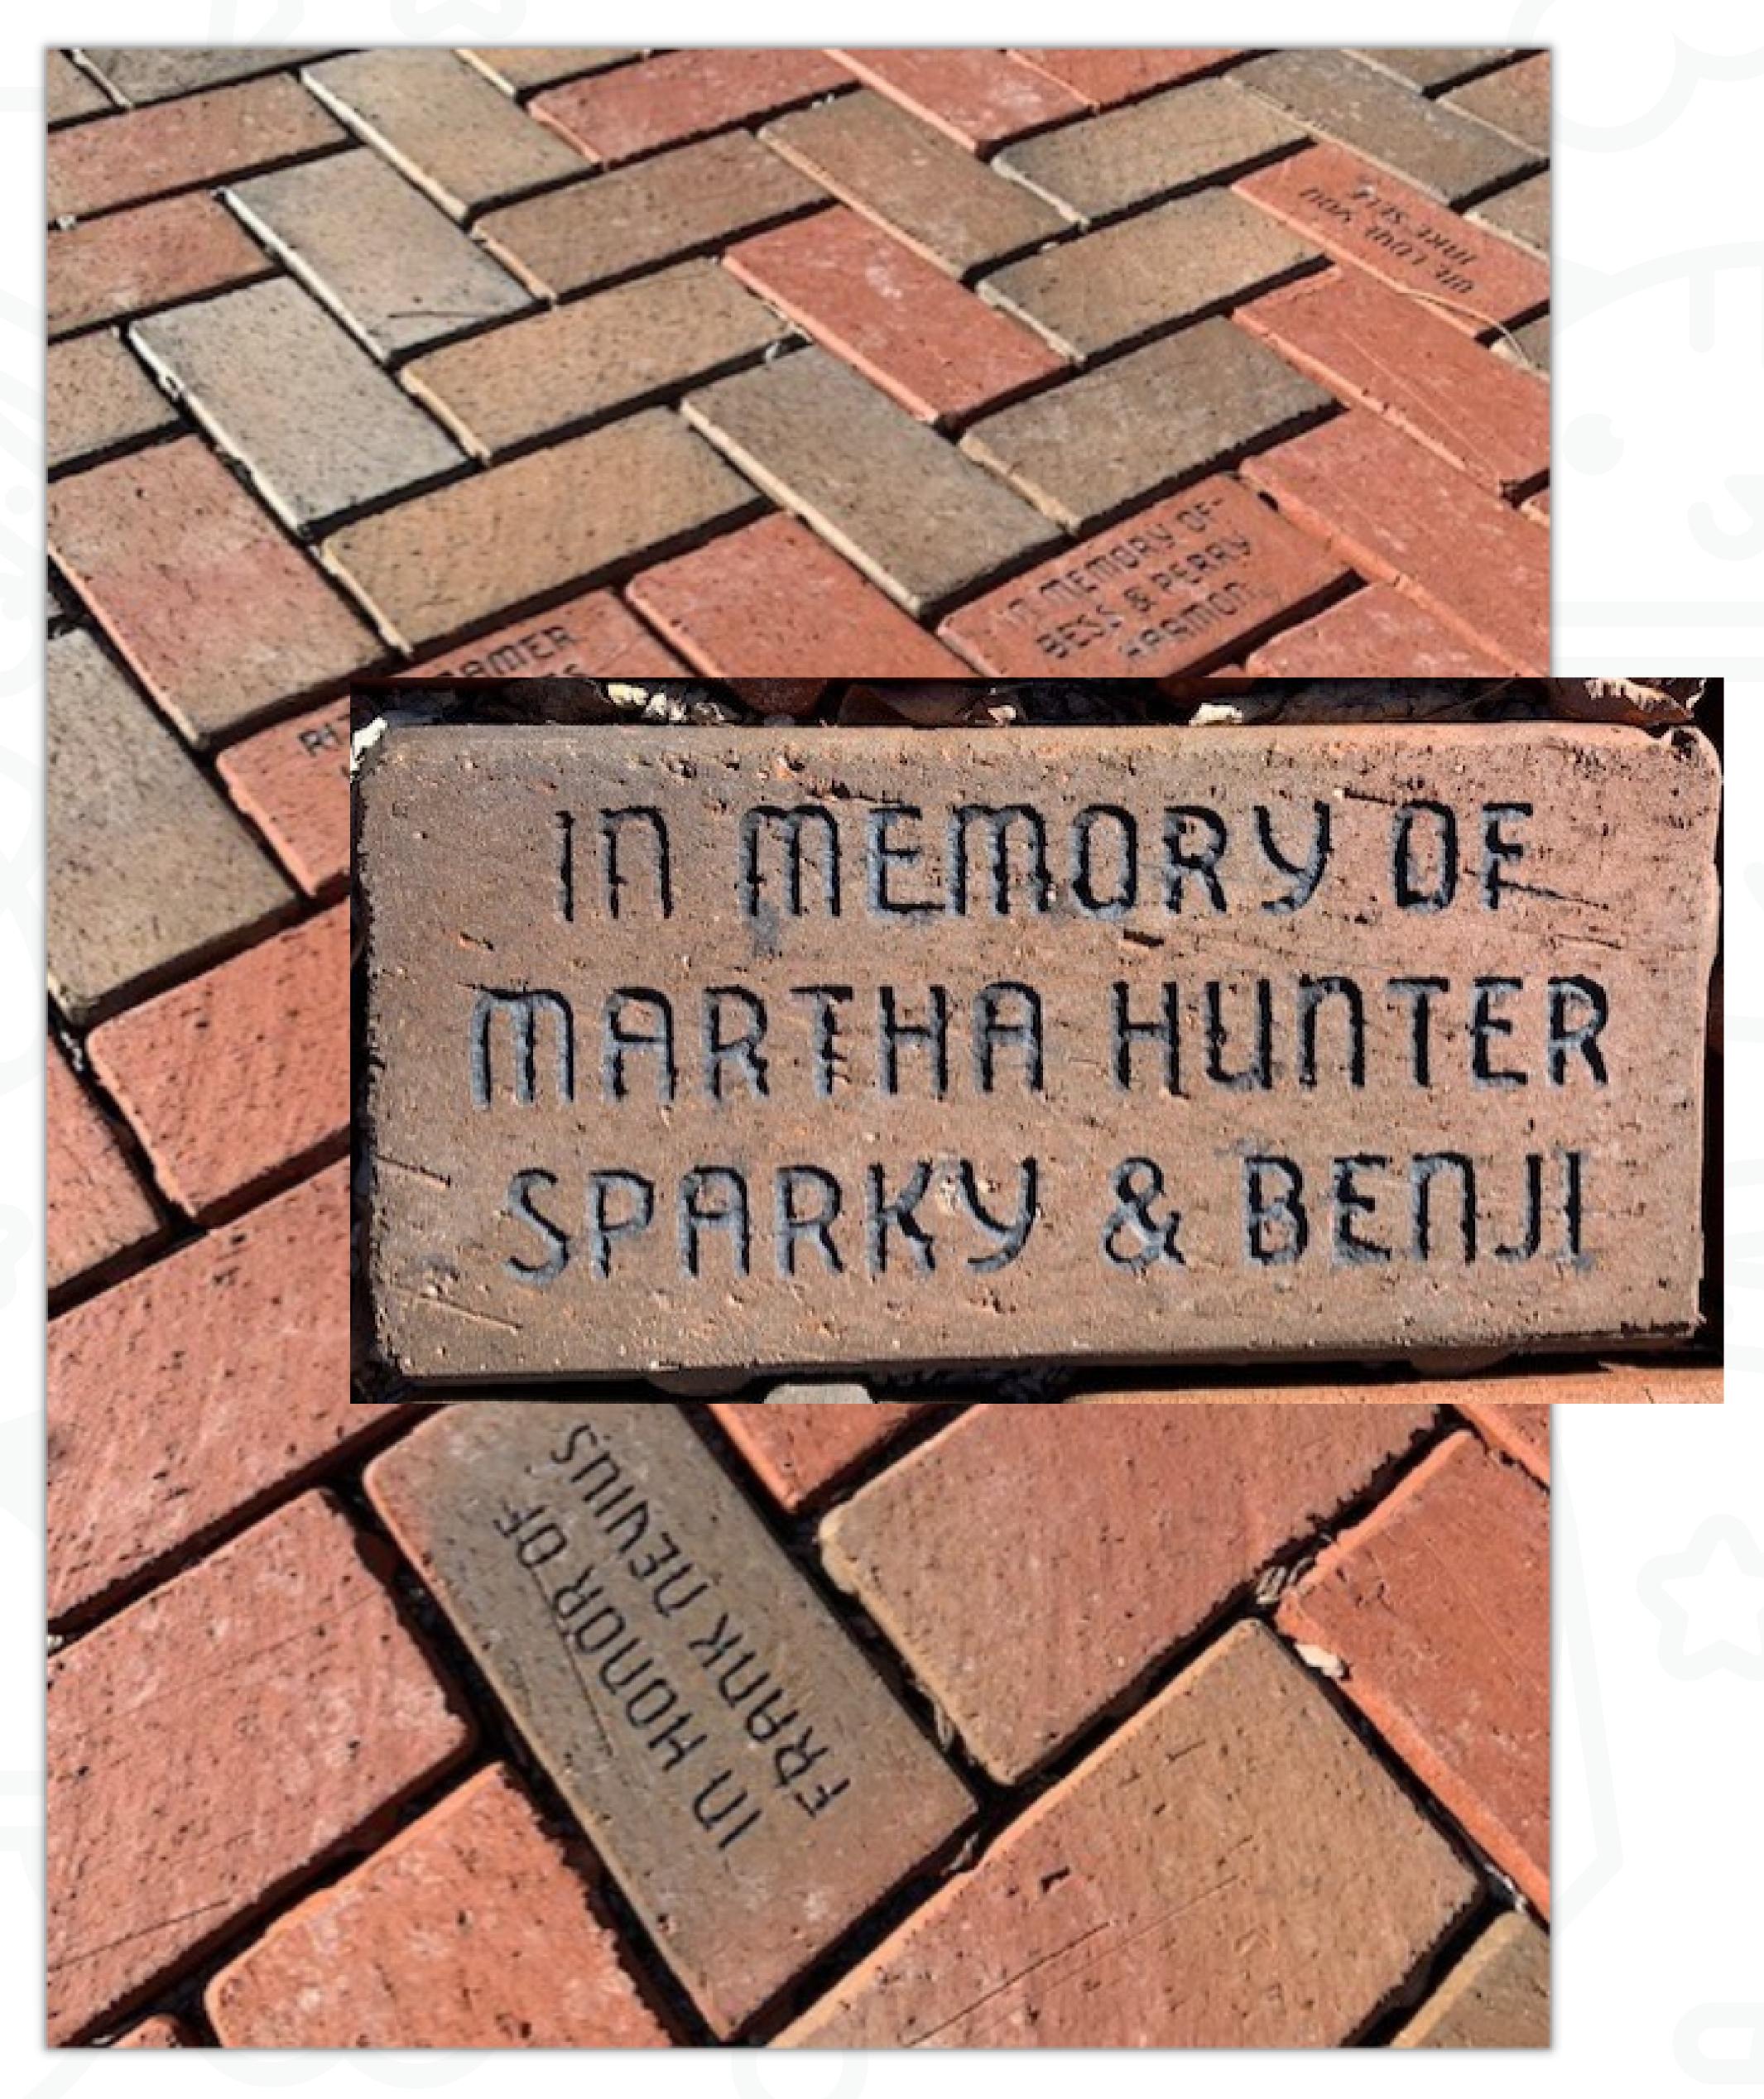

#### BRICK

## Adopt a Brick!

Support Opportunity
Brick - \$250 Each

Each brick comes with up to 3 customizable lines (with 14 total characters including spaces per line)