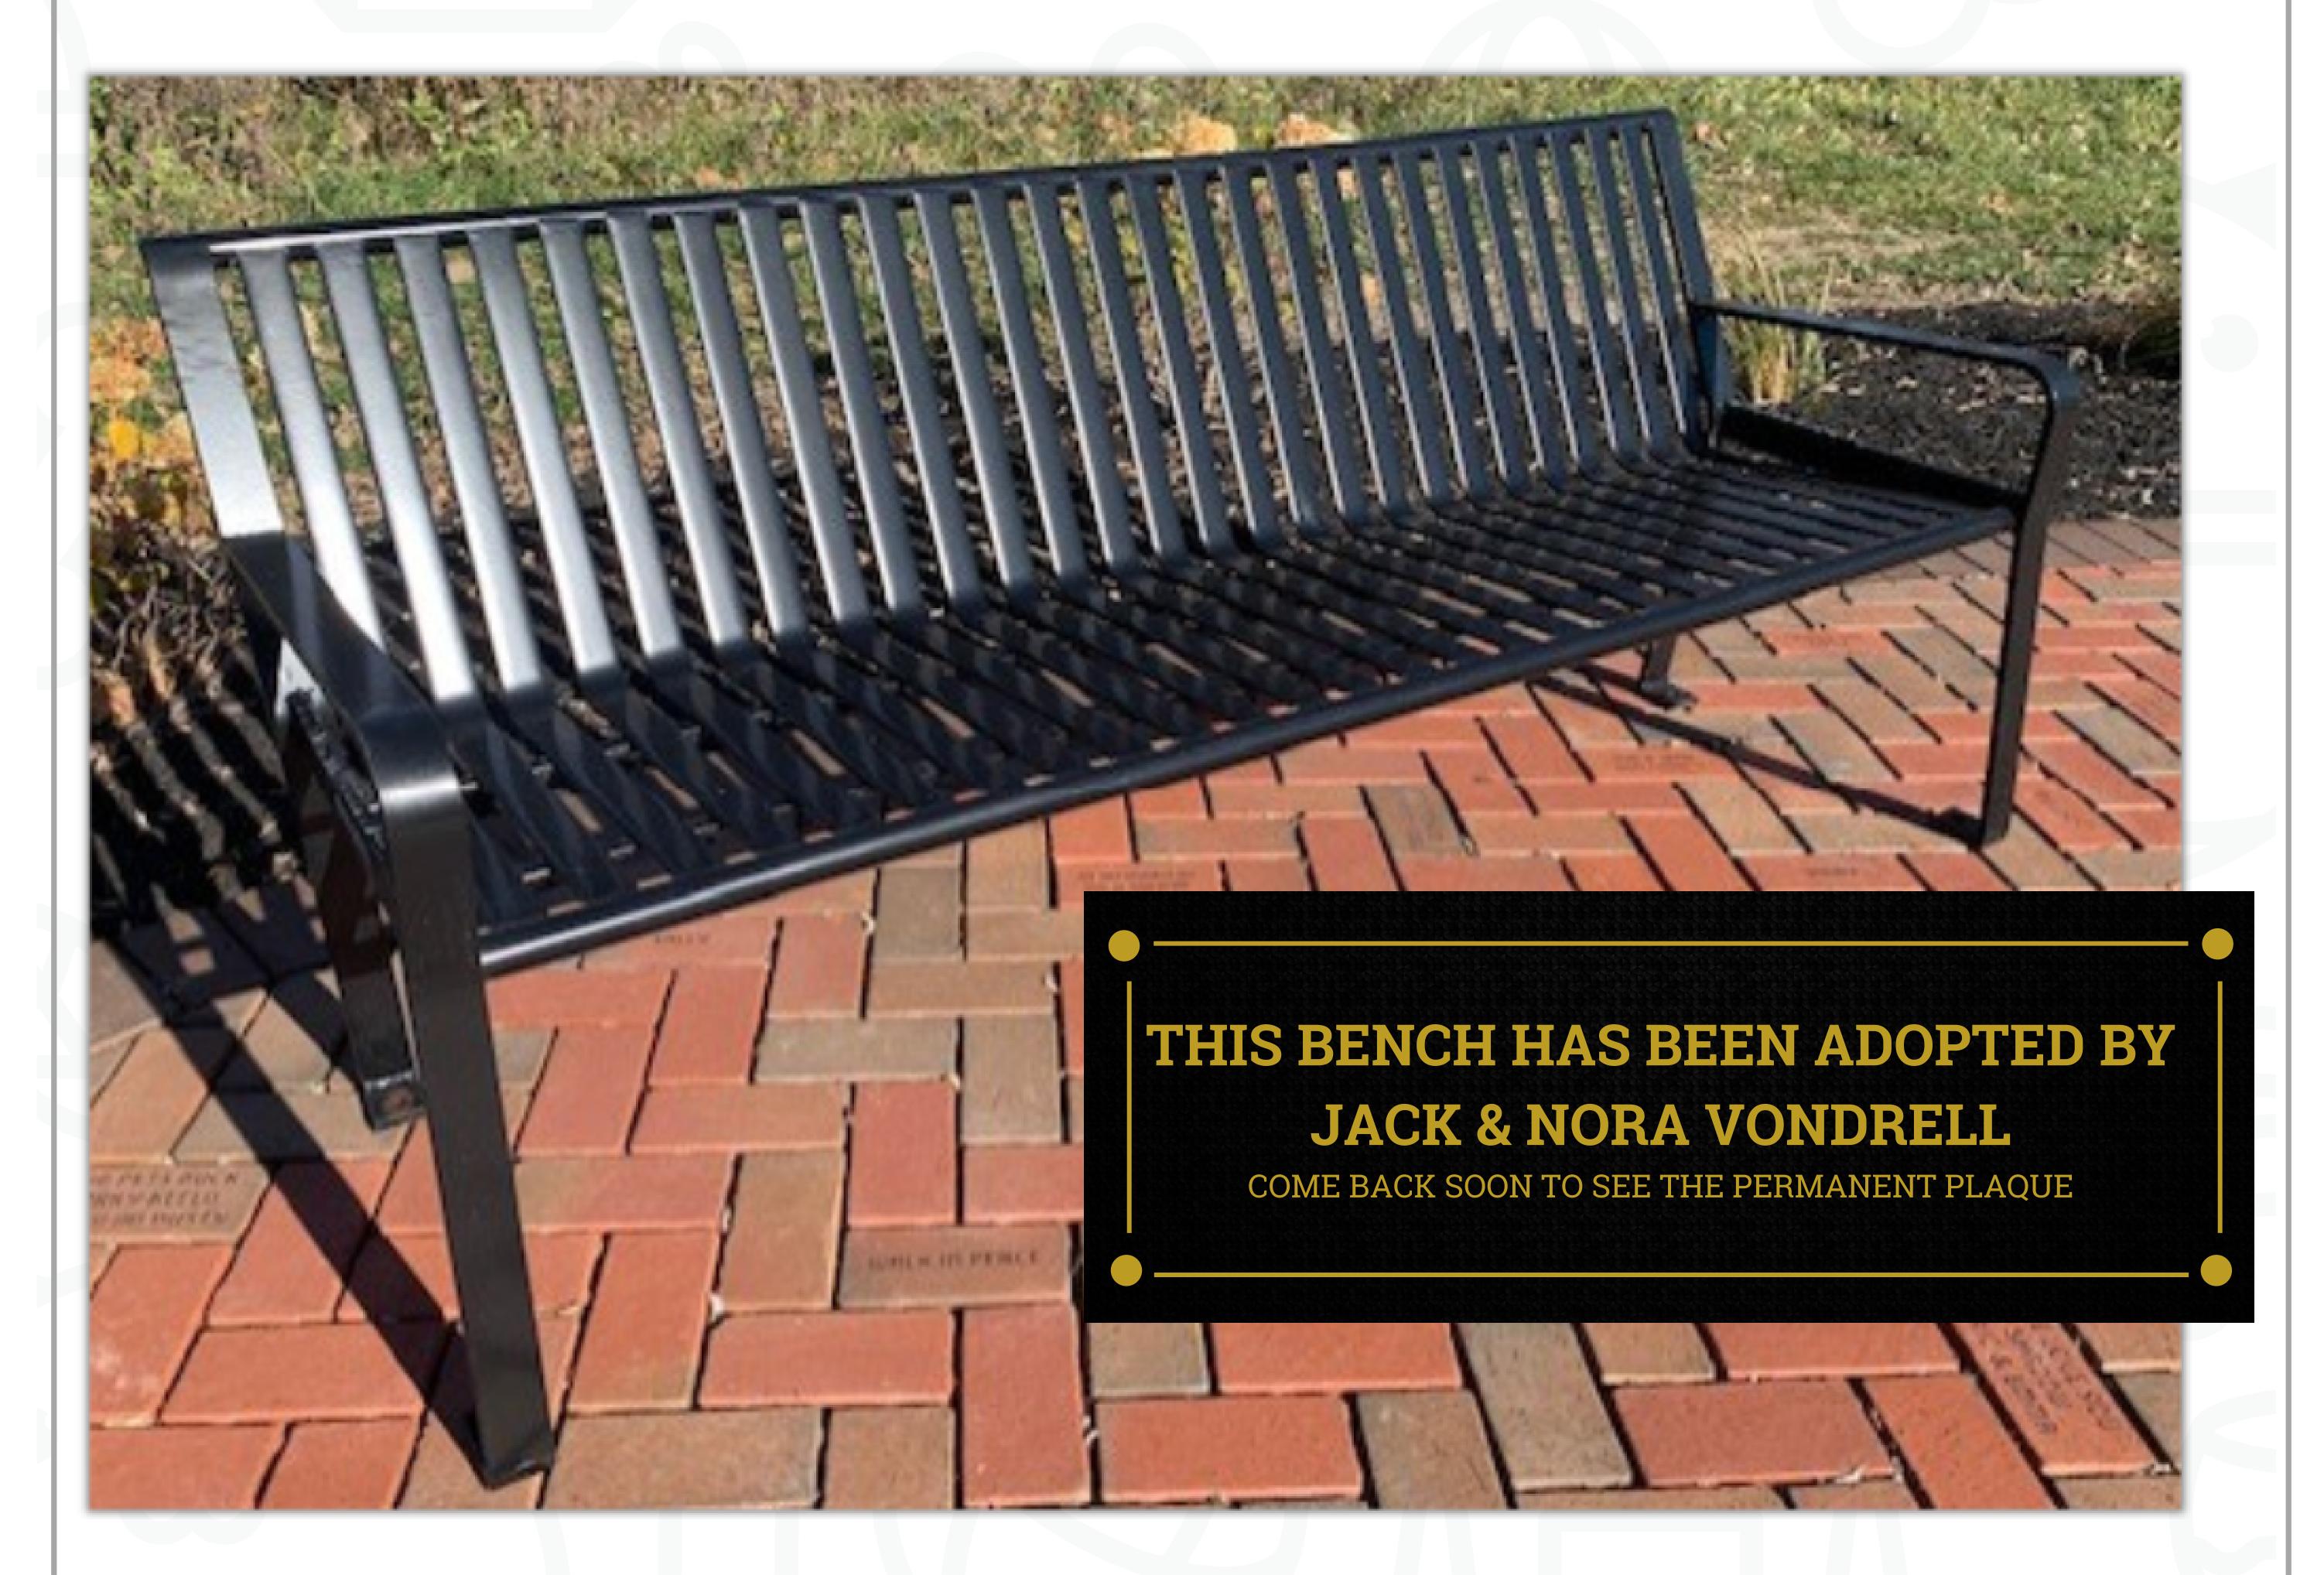

#### BENCH

Support Opportunities:
Bench (2 of 4 Available) \$7,500 Each
Brick \$250 Each

## Adopt a Bench!

Support Opportunity
Bench (2 of 4 available) - \$7,500 Each

With a total gift of \$7,500, SICSA would like to recognize your generosity by naming a bench in your honor.

Each bench plaque comes with up to 3 customizable lines (with 14 total characters including spaces per line)