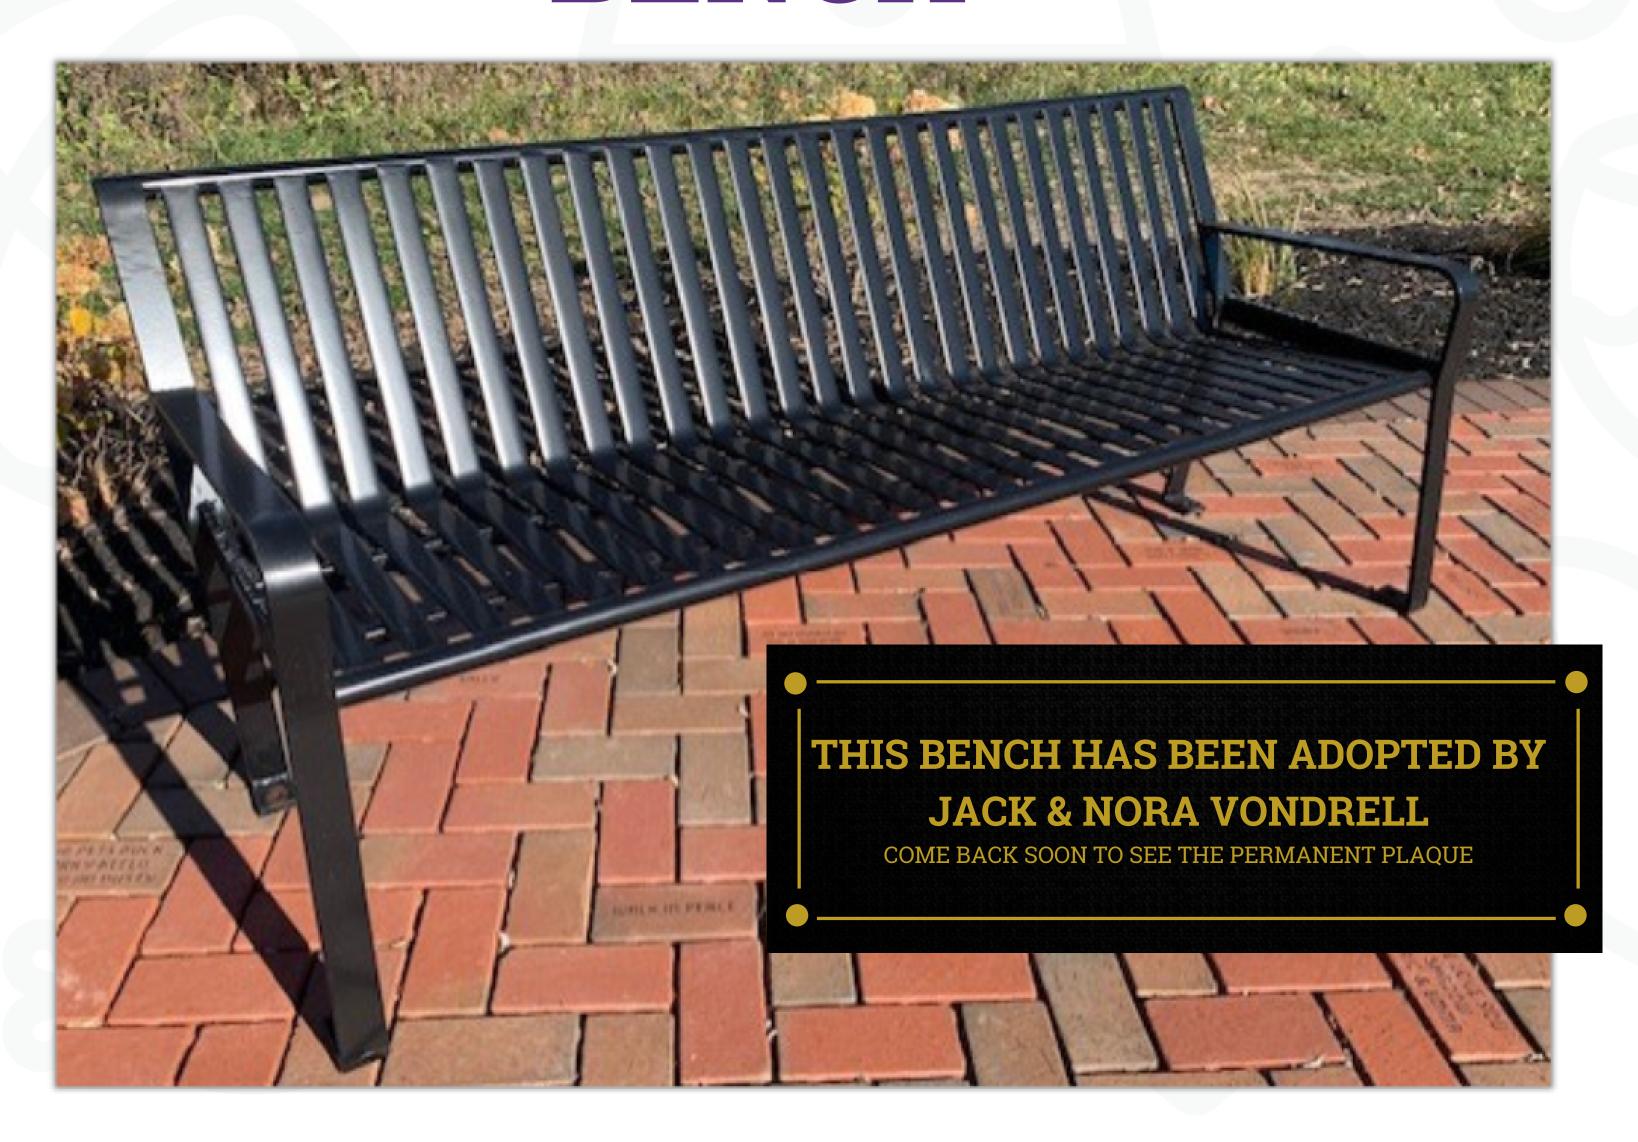

#### BENCH

Support Opportunities:
Bench (2 of 4 Available) \$7,500 Each
Brick \$250 Each

## Adopt a Bench!

Support Opportunity
Bench (2 of 4 available) - \$7,500 Each

With a total gift of \$7,500, SICSA would like to recognize your generosity by naming a bench in your honor.

Each bench plaque comes with up to 3 customizable lines (with 14 total characters including spaces per line)